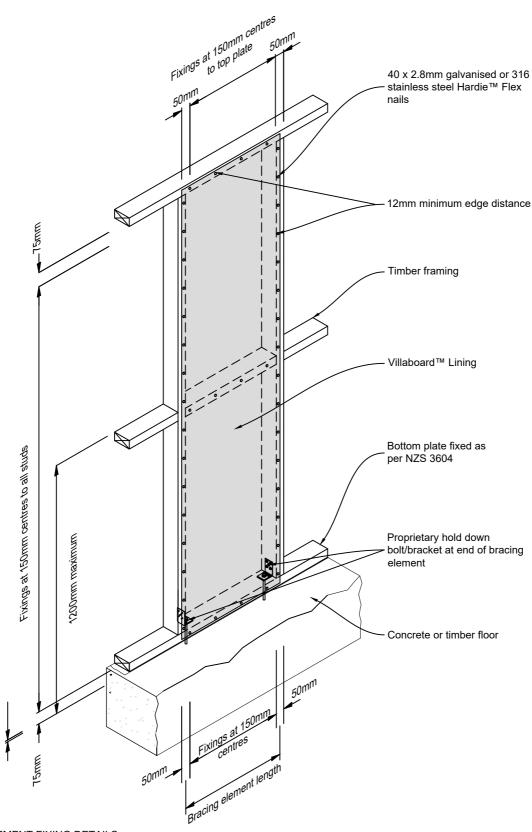

## FIBRE CEMENT FIXING DETAILS

## Notes for Figure 2:

6mm sheet clearance

- Concrete floor bottom plate fixing:- Ramset bracing anchor kit Concrete or GIB Handibrac® with 15kN anchor at each end of bracing element
- Timber floor bottom plate fixing:- Ramset bracing anchor kit Wood or GIB Handibrac® with a 12x150mm galvanised coach screw at each end of bracing element

| Product            | System Number | Minimum Length |
|--------------------|---------------|----------------|
| Villaboard™ Lining | Vv            | 400 or 600mm   |

fig02 jhl\_brce\_d\_wall\_vila02.dwg